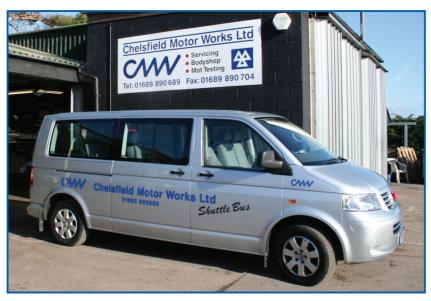

With three courtesy cars constantly running around the Orpington area, taking people home, to work or to the station as a sort of complimentary taxi service to our customers, whilst their car is in for service or repair, we aim to maintain the highest standard of service to our customers.

Our free courtesy car will run you to and from home locally