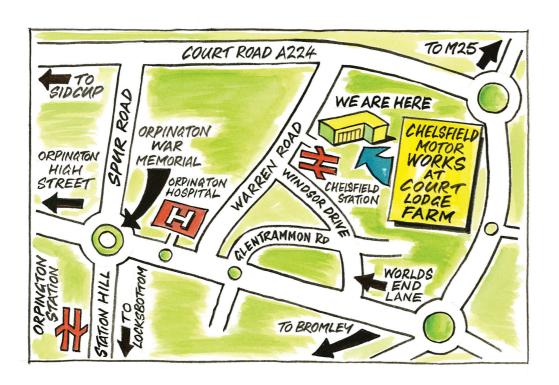

# How to find US

1/4 of a mile uphill from Chelsfield Railway Station on the right hand side at Court Lodge Farm.

If you would like to enjoy using a local, friendly garage that you can TRUST... contact us or just drop in.